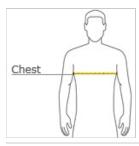

## **HOW TO MEASURE**

#### CHEST

With arms down at sides, measure around the upper body, under arms and over the fullest part of the chest.

#### **SIZE CHART**

|       | S     | М     | L     | XL    | 2XL   | 3XL   | 4XL   |
|-------|-------|-------|-------|-------|-------|-------|-------|
| Chest | 35-37 | 38-40 | 41-43 | 44-46 | 47-49 | 50-53 | 54-57 |