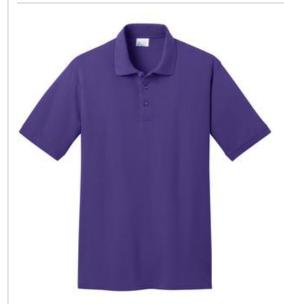

# Port & Company® 50/50 Pique Polo KP155

With a soil-release finish, this budget-minded polo is exceptionally durable.

- 6.5-ounce, 50/50 pique knit cotton/poly
- Soil-release finish
- 1x1 rib knit collar and cuffs
- Coverstitched shoulders, armholes and cuffs
- 3-button placket with dyed-to-match buttons
- Double-needle hem

Purple PMS 7672 C

PMS 200 C

PMS 7684 C

PMS NO MATCH

White PMS WHITE