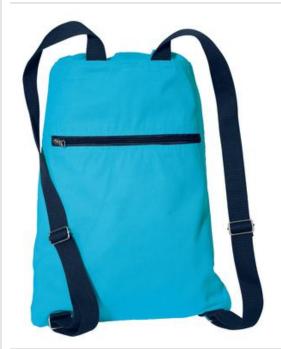

# **Canvas Cinch Pack B119**

Available in several vibrant colors, this soft cotton cinch pack has contrast webbing straps and a large zippered pocket for additional storage.

- 100% cotton canvas
- 100% polyester pocket lining
- Contrast drawcord with toggle
- Dimensions: 17.5"h x 12"w

Note: Bags not intended for use by children 12 and under. Includes a California Prop 65 and social responsibility hangtag.